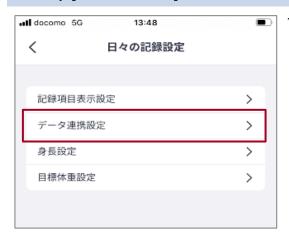

# 1. Use the MHW app to display the menu, and tap [各種設定]-[日々の記録設定].

The 日々の記録設定 window appears.

# 2. Tap [データ連携設定].

The データ連携設定 window appears.

3. Tap [スマートフォン側の設定方法についてはこちらで確認できます。] to check the details, and use your smartphone device to configure data syncing.

If you tap [スマートフォン側の設定方法についてはこちらで確認できます。], the manual will be downloaded. See the manual, and use your smartphone device to configure data syncing.