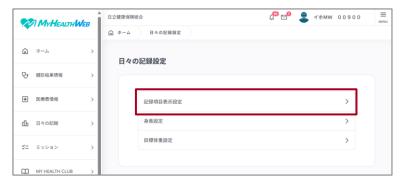

# 2. From [各種設定], click [日々の記録設定].

The 日々の記録設定 window appears.

# 3. Click [記録項目表示設定].

The 記録項目表示設定 window appears.