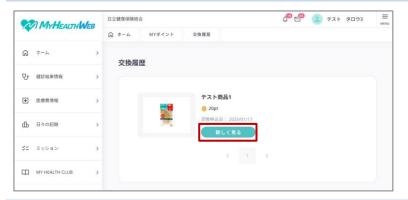

# 2. Click [交換履歴を見る].

The 交換履歴 window appears.

# 3. Click [詳しく見る] for the product you want to view or cancel.

- The history of your ten most recent redemptions appears. To see additional redemptions, click [>].
- When you click [詳しく見る], the 申込
   詳細 window appears.