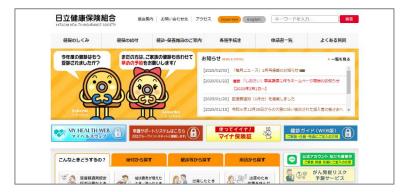

# 1.1 Logging in for the first time

This section describes how to log in to MHW for the first time.

1. Access the Hitachi Health Insurance Society website.

URL: <a href="https://www.hitachi-kenpo.or.jp/">https://www.hitachi-kenpo.or.jp/</a>

2. Click the [MY HEALTH WEB] banner displayed on the left side of the website.

The authentication window appears.