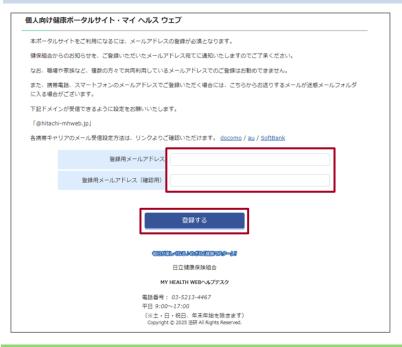

6. Carefully read the notes regarding email address registration, and enter your email address in [登録用メールアドレス] and [登録用メールアドレス(確認用)]. After entering your email address, click [登録する].

- You will receive an email containing a verification code.
- After registering your email address in this window, you can change it by using the settings. For details on how to change your email address, see 2.2(2) Configuring your email address for MHW. A window appears in which you can enter your ID.

Note

You cannot share your email address with other users. You must register your own email address.

# Supplementary information: If an error message appears

Check the following and then enter your email address again:

- Did you enter your email address correctly?
- Did you enter the same information in [登録用メールアドレス] and [登録用メールアドレス (確認用)]?
- Does the email address contain 100 or fewer characters?
- Did you use only single-byte characters?
- Did you remember to include the part after the @ sign?