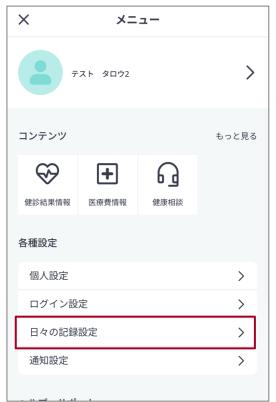

# 1. Use the MHW app to display the menu, and tap [各種設定]-[日々の記録設定].

The 日々の記録設定 window appears.