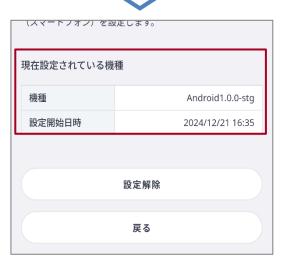

# 4. To use the device you are currently using for receiving a one-time password, tap [現在使用しているデバイスで受信する].

- The model and the setting start date and time are displayed in 「現在設定されている機種」.
- To cancel the setting of the device used for receiving push notifications, tap [設定解除].

This completes the setting for receiving one-time passwords.