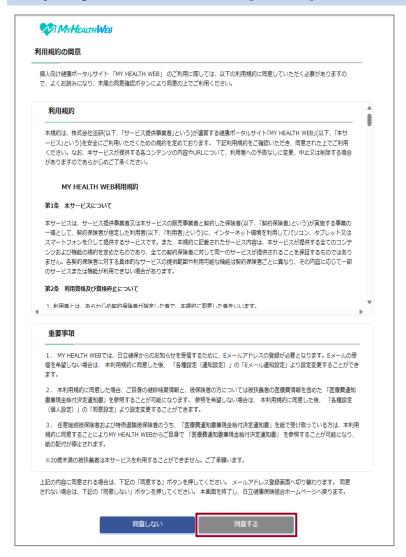

5. Carefully read the terms of use and important information displayed on the window, and if you agree to the content, click [同意する].

After clicking [同意する], proceed to step 6. A window appears in which you can register your email address.

# Supplementary information: About the terms of use

- If you click [同意しない], you are returned to the window in step 2. Note that you will be unable to use MHW if you do not agree to the terms of use.
- After agreeing to the terms of use, you can use various settings to change whether you agree to the results of health checkups or the "Notice of Medical Costs/Notice of Cash Benefit Decision" being shown in MHW. For details on how to change the settings, see 2.2(3) Checking the consent settings for the display of personal information.
- If you have already agreed, this window does not appear.