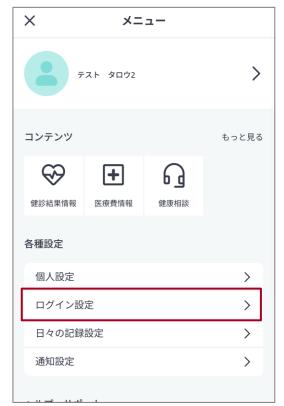

# 1. On the MHW home page, click [MENU].

The MENU appears.

# 2. Click [各種設定]-[個人設定].

The 個人設定 window appears.