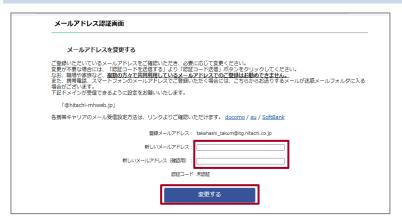

# 1. On the 個人設定 window, click [メールアドレス設定].

- For details on how to display the 個人 設定 window, see steps 1 and 2 in (1) Configuring your profile in MHW.
- If you click [メールアドレス設定], the
   メールアドレス設定 window appears.

# 2. Enter your email address in [新しいメールアドレス] and [新しいメールアドレス (確認用)], and then click [確認コードを送信する].

An email containing a confirmation code is sent to the email address you entered.

# Note

You cannot share your email address with other users. You must register your own email address.

3. Enter the confirmation code contained in the email you received, and then click [次へ].

A setup completion message appears.