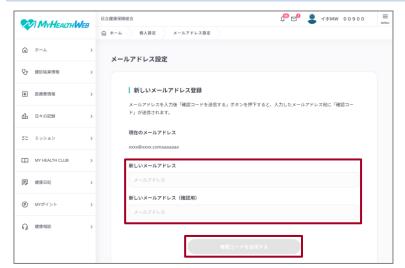

# 1. On the 個人設定 window, click [メールアドレス設定].

- For details on how to display the 個人 設定 window, see steps 1 and 2 in (1) Configuring your profile in MHW.
- If you click [メールアドレス設定], the
   メールアドレス設定 window appears.

# 2. Enter your email address in [新しいメールアドレス] and [新しいメールアドレス (確認用)], and then click [確認コードを送信する].

An email containing a confirmation code is sent to the email address you entered.