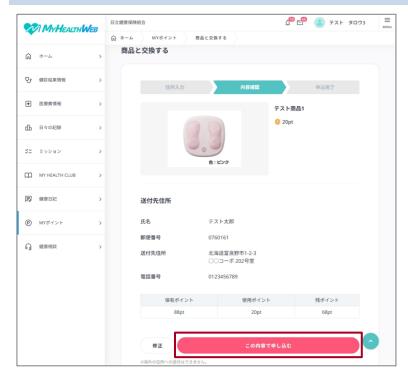

8. Reconfirm that the digital gift or product name and the recipient are correct, and then click [この内容で申し込む].

- To change the recipient's address, click [修正].
- When you click [この内容で申し込む], the 申込完了 window appears.
- You will receive a notification of the completion of your application in [MY メール].