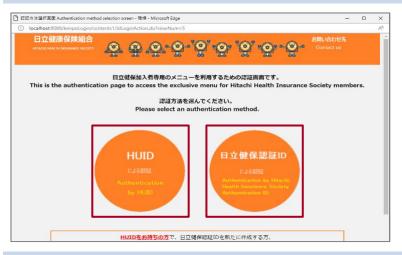

# 3. Select and click the authentication method.

- ・ If you have an HUID, click [HUID による認証].
- If you do not have an HUID, click [日立 健保認証 ID による認証].
- Users of the MHW app must log in by clicking [日立健保認証 ID による認証]. App users cannot use an HUID to log in.
- When you click either item, a window appears in which you can enter your ID.

# 3. Select and click the authentication method.

- If you have an HUID, click [HUID による認証].
- If you do not have an HUID, click [日立 健保認証 ID による認証].
- Users of the MHW app must log in by clicking [日立健保認証 ID による認証]. App users cannot use an HUID to log in.
- When you click either item, a window appears in which you can enter your ID.