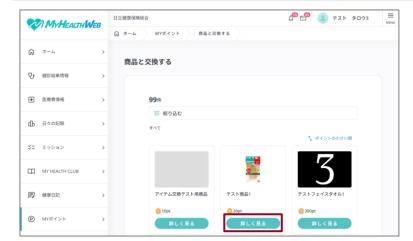

# 5. Click [詳しく見る] for the digital gift or product you want to redeem your points for.

The details for the digital gift or product will be displayed.

6. Be sure to check the description and the number of points required. To redeem your points for the product, click [この商品と交換する].

- To change the selected digital gift or product, click [デジタルギフトに交換] or [商品に交換] on the right side of the window.
- To redeem your points for the product, click [この商品と交換する], and then proceed to step 7.
- To redeem your points for the digital gift, click [この商品と交換する], and then proceed to step 8.