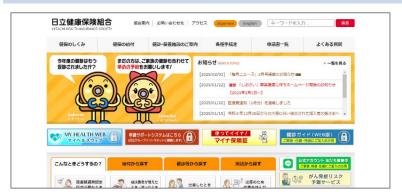

# 1.1 Logging in for the first time

This section describes how to log in to MHW for the first time.

1. Access the Hitachi Health Insurance Society website.

URL: <a href="https://www.hitachi-kenpo.or.jp/">https://www.hitachi-kenpo.or.jp/</a>

2. Click the [MY HEALTH WEB] banner displayed on the left side of the website.

The authentication window appears.