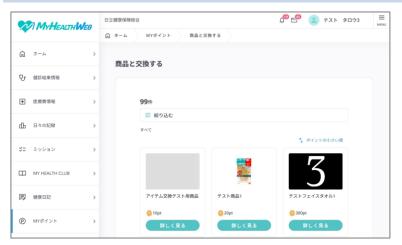

# 3. View the digital gifts or products.

- To filter and search for products, proceed to step 4.
- To redeem points without filtering products, proceed to step 5.
- You cannot narrow down to digital gifts. Proceed to step 5.
- The list of digital gifts and products spans several pages.
- Digital gifts and products might be added or removed from time to time.

# 5. Click [詳しく見る] for the digital gift or product you want to redeem your points for.

The details for the digital gift or product will be displayed.

6. Be sure to check the description and the number of points required. To redeem your points for the product, click [この商品と交換する].