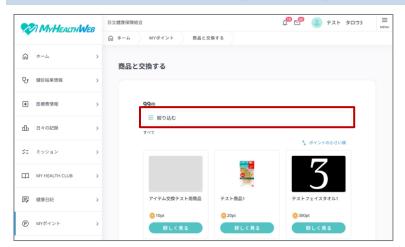

# 4. Click [絞り込む]. After selecting the filtering conditions, click [この内容で絞り込む].

- For the filtering conditions, select the following items:
  - [ポイント数]

Select lower and upper limits to specify the range of point values.