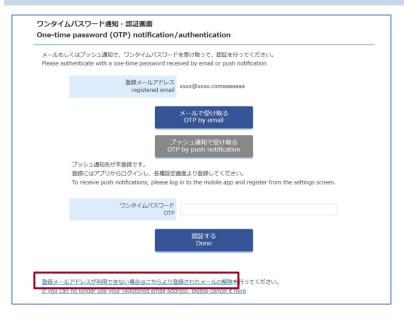

# 5. To receive a one-time password by email, click [メールで受け取る]. To receive it via a push notification, click [プッシュ通知で受け取る].

- To receive a one-time password via a push notification on your smartphone or other device, you need to specify the settings in advance. See 2.3(1) Receiving a one-time password via a push notification when logging in, and specify the settings.
- If you cannot use your email address due to expiration or other reasons, see <u>2.3(2)</u> <u>Canceling the registered email address</u> (if the email address for receiving onetime passwords cannot be used), and set a new email address.

# 6. Check the one-time password received by email or via a push notification.

# If you clicked [メールで受け取る]

# If you clicked [プッシュ通知で受け取る]

7. Enter the one-time password code you received in [ワンタイムパスワード OTP], and click [認証する].

- If you click [認証する], the MHW home page appears.
- You cannot reuse a one-time password. Please request a new one.