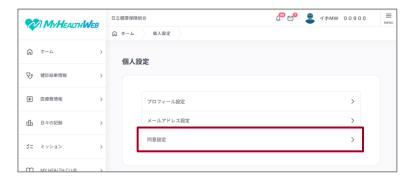

# 2. Click [各種設定]-[個人設定].

The 個人設定 window appears.

# 1. On the 個人設定 window, click [同意設定].

- For details on how to display the 個人 設定 window, see steps 1 and 2 in (1) Configuring your profile in MHW.
- If you click [同意設定], the 同意設定 window appears.