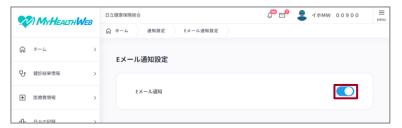

# 3. Click [E メール通知設定].

The E メール通知設定 window appears.

4. To enable email notifications from MHW, turn on the item. To disable email notifications, turn off the item.

This completes the configuration of email notifications in MHW.

- To turn on the item, click to move the  $\circ$  to the right.
- To turn off the item, click to move the  $\circ$  to the left.