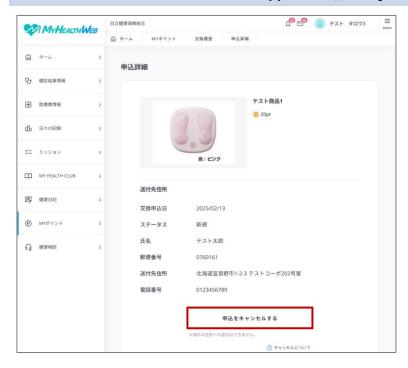

# 3. Click [詳しく見る] for the product you want to view or cancel.

- The history of your ten most recent redemptions appears. To see additional redemptions, click [>].
- When you click [詳しく見る], the 申込
   詳細 window appears.

# 4. Check the details. To cancel the application, click [申込をキャンセルする].

 $[\mathcal{A}\mathcal{F}-\mathcal{A}\mathcal{A}]$  shows the status of the redemption as follows:

- [申込済]: The redemption application has been submitted.
- [申込受付済]: The process of dispatching the product has begun (from this point, the application can no longer be canceled).
- [キャンセル]: The application has been canceled on the 申込詳細 window (you cannot cancel an application that has already been canceled).