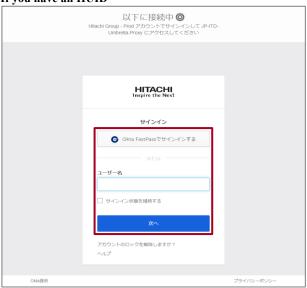

# 以下に接続中 ♥ Hitachi Group - Prod アカウントでサインインして JP-ITDUmbrella-Proxy にアクセスしてください HITACHi Inspire the Next サインイン Okta FastPassでサインインする または ユーザー名 サインイン状態を維持する

アカウントのロックを解除しますか?

If you do not have an HUID

- If you have an HUID, enter your username and password in [ユーザー名] and [パスワード], enter any other requested information, and sign in.
- If you do not have an HUID, enter your Hitachi Health Insurance Society Authentication ID in [日立健保認証 ID], and enter your password in [パスワード]. After entering your ID and password, click [ログイン].
- If you do not have an ID or have forgotten your ID or password, please follow the instructions on the screen.
- If you selected [日立健保認証 ID による認証] as the authentication method, use a one-time password to log in. Proceed to step 5. The ワンタイムパスワード通知・認証 window appears.