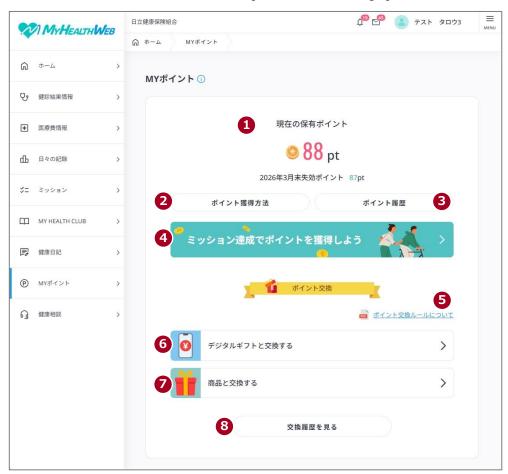

# Click [MY ポイント].

The MY ポイント window appears.

# (3) What you can do from the MY ポイント window

You can use the MY #4> window to perform the following operations.

| Nº | Item        | Description                                                                                                         |  |
|----|-------------|---------------------------------------------------------------------------------------------------------------------|--|
| 1  | [現在の保有ポイント] | Displays your current points and the points that will expire at the end of the fiscal year.                         |  |
| 2  | [ポイント獲得方法]  | Click this item to see how to earn points. The ポイント獲得メニュー window will appear.                                       |  |
| 3  | [ポイント履歴]    | Click this item to see the history of points that were earned and used. The ポイント履歴 window will appear.              |  |
| 4  | [ミッション達成でポイ | Click this item to view missions to earn points. The ミッション window will appear.                                      |  |
|    | ントを獲得しよう    | win арреат.                                                                                                         |  |
| 5  | [ポイント交換ルールに | Click this item to see the points redemption rules and the notes on redeeming points for items.                     |  |
|    | ついて         |                                                                                                                     |  |
| 6  | [デジタルギフトと交換 | Click this item to redeem MY Points for digital gifts. For details on the operation, see 3.2 Spending MY Points.    |  |
|    | する          | •                                                                                                                   |  |
| 7  | [商品と交換する]   | Click this item to redeem MY Points for products. For details on the operation, see <u>3.2 Spending MY Points</u> . |  |

| Nº | Item      | Description                                                                  |  |
|----|-----------|------------------------------------------------------------------------------|--|
| 8  | [交換履歴を見る] | Click this item to see your history of redeeming points for digital gifts or |  |
|    |           | products. The 交換履歴 window will appear. For details on how to vi-             |  |
|    |           | or cancel your application for points redemption, see 3.3 Viewing or         |  |
|    |           | canceling your application for points redemption.                            |  |