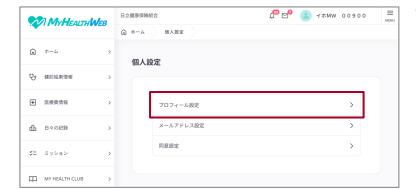

# 3. Click [プロフィール設定].

The プロフィール設定 window appear.

# 4. Specify an image, enter a nickname and self-introduction, and then click [保存する].

You must enter a nickname.

This completes the setup of your profile in MHW.