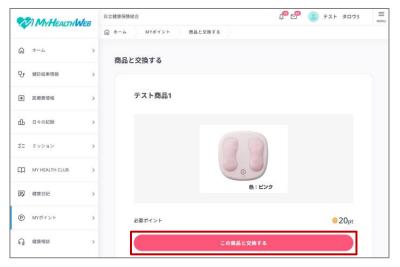

# 5. Click [詳しく見る] for the digital gift or product you want to redeem your points for.

The details for the digital gift or product will be displayed.

6. Be sure to check the description and the number of points required. To redeem your points for the product, click [この商品と交換する].

- To change the selected digital gift or product, click [デジタルギフトに交換] or [商品に交換] on the right side of the window.
- To redeem your points for the product, click [この商品と交換する], and then proceed to step 7.
- To redeem your points for the digital gift, click [この商品と交換する], and then proceed to step 8.