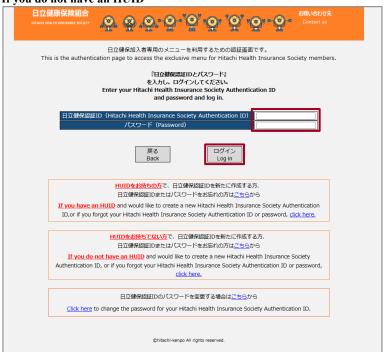

# 4. Enter your ID and password and then click [ログイン].

# If you do not have an HUID

- If you have an HUID, enter your username and password in [ユーザー名] and [パスワード], enter any other requested information, and sign in.
- If you do not have an HUID, enter your Hitachi Health Insurance Society Authentication ID in [日立健保認証 ID], and enter your password in [パスワード]. After entering your ID and password, click [ログイン].
- If you do not have an ID or have forgotten your ID or password, please follow the instructions on the screen.
- When you click [ログイン], a window appears asking you to agree to the terms of use (first visit only).