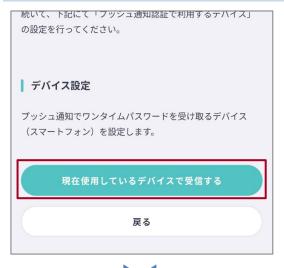

MY HEALTH WEBのログイン時に必要なワンタイムパスワードをスマートフォンのブッシュ通知で受け取ることができます。
ブッシュ通知の設定には、デバイス本体とスマホアブリの両方に設定が必要です。
まず、手順をご参照のうえ、デバイス本体の設定を行ってください。

ブッシュ通知を受け取る設定についてはこちらで確認できます。

続いて、下記にて「プッシュ通知認証で利用するデバイス」の設定を行ってください。

If you tap プッシュ通知を受け取る設定についてはこちら

で確認できます。], the manual will be downloaded. See the manual, and use your smartphone device to specify the settings for receiving push notifications.

# 4. To use the device you are currently using for receiving a one-time password, tap [現在使用しているデバイスで受信する].

- The model and the setting start date and time are displayed in 「現在設定されている機種」.
- To cancel the setting of the device used for receiving push notifications, tap [設定解除].