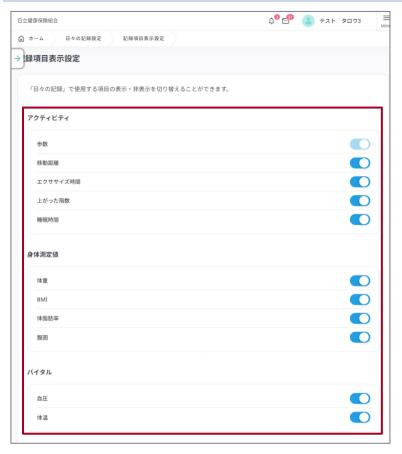

# (1) Configuring the display of record items, your height, and the target weight Specify whether to display the following items:

- 「アクティビティ」(「移動距離」、「エクササイズ時間」、「上がった階数」、「睡眠時間」)
- [身体測定値] ([体重], [BMI], [体脂肪率], [腹囲])
- ・ [バイタル] ([血圧], [体温])

Note that [歩数] is always displayed on [日々の記録].

# Supplementary information

To register your height or target weight in MHW, click [身長設定] or [目標体重設定] and complete the registration on the displayed screen.

4. Configure whether to display items on [日々の記録] in MHW.

To display an item on [日々の記録], turn it on. To hide an item, turn it off.

- To turn on an item, click to move the to the right.
- To turn off an item, click to move the o to the left.

This completes the configuration of [日々の記録] in MHW.