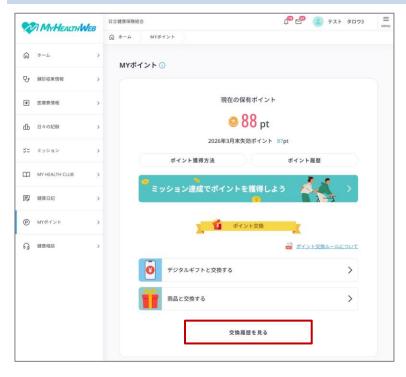

# (3) What you can do from the MY ポイント window

You can use the MY #4> window to perform the following operations.

| Nº | Item        | Description                                                                                                         |  |
|----|-------------|---------------------------------------------------------------------------------------------------------------------|--|
| 1  | [現在の保有ポイント] | Displays your current points and the points that will expire at the end of the fiscal year.                         |  |
| 2  | [ポイント獲得方法]  | Click this item to see how to earn points. The ポイント獲得メニュー window will appear.                                       |  |
| 3  | [ポイント履歴]    | Click this item to see the history of points that were earned and used. The ポイント履歴 window will appear.              |  |
| 4  | [ミッション達成でポイ | Click this item to view missions to earn points. The ミッション window will appear.                                      |  |
|    | ントを獲得しよう    | win арреат.                                                                                                         |  |
| 5  | [ポイント交換ルールに | Click this item to see the points redemption rules and the notes on redeeming points for items.                     |  |
|    | ついて         |                                                                                                                     |  |
| 6  | [デジタルギフトと交換 | Click this item to redeem MY Points for digital gifts. For details on the operation, see 3.2 Spending MY Points.    |  |
|    | する          | •                                                                                                                   |  |
| 7  | [商品と交換する]   | Click this item to redeem MY Points for products. For details on the operation, see <u>3.2 Spending MY Points</u> . |  |

| Nº | Item      | Description                                                                  |  |
|----|-----------|------------------------------------------------------------------------------|--|
| 8  | [交換履歴を見る] | Click this item to see your history of redeeming points for digital gifts or |  |
|    |           | products. The 交換履歴 window will appear. For details on how to vi-             |  |
|    |           | or cancel your application for points redemption, see 3.3 Viewing or         |  |
|    |           | canceling your application for points redemption.                            |  |