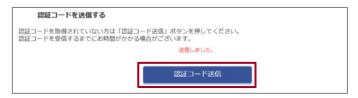

# Supplementary information

The email might not arrive immediately. Please wait a while.

# Supplementary information: To obtain a verification code again (only if you want to obtain it again)

To obtain a verification code again, click the [認証コード送信] button.

When you click [認証コード送信], the message 送信しました。 appears, and an email containing the verification code is sent to the registered email address. After receiving the verification code, register the verification code again.