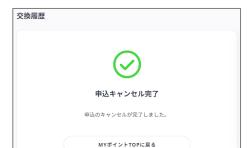

# 5. Click [キャンセルする].

- The 申込キャンセル完了 window appears.
- You will receive a cancellation notification in [MY メール].

This completes the procedure for viewing or canceling your application for points redemption.