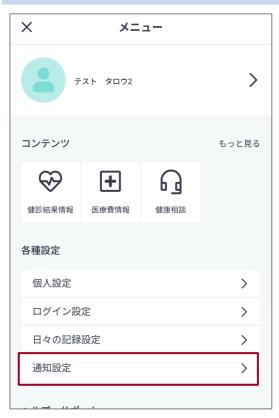

# On [MENU], click an item from [各種設定].

# 1. Use the MHW app to display the menu, and tap [各種設定]-[通知設定].

The 通知設定 window appears.