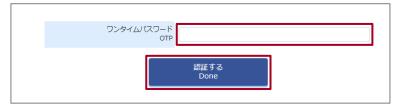

# If you clicked [プッシュ通知で受け取る]

7. Enter the one-time password code you received in [ワンタイムパスワード OTP], and click [認証する].

- If you click [認証する], the MHW home page appears.
- You cannot reuse a one-time password. Please request a new one.