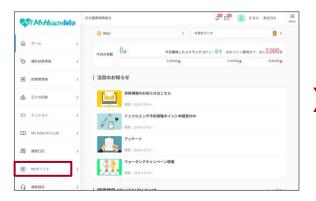

# Click [MY ポイント].

The MY ポイント window appears.

# (3) What you can do from the MY ポイント window

You can use the MY #4> window to perform the following operations.

| Nº | Item        | Description                                                                                                         |  |
|----|-------------|---------------------------------------------------------------------------------------------------------------------|--|
| 1  | [現在の保有ポイント] | Displays your current points and the points that will expire at the end of the fiscal year.                         |  |
| 2  | [ポイント獲得方法]  | Click this item to see how to earn points. The ポイント獲得メニュー window will appear.                                       |  |
| 3  | [ポイント履歴]    | Click this item to see the history of points that were earned and used. The ポイント履歴 window will appear.              |  |
| 4  | [ミッション達成でポイ | Click this item to view missions to earn points. The ミッション window will appear.                                      |  |
|    | ントを獲得しよう    | win арреат.                                                                                                         |  |
| 5  | [ポイント交換ルールに | Click this item to see the points redemption rules and the notes on redeeming points for items.                     |  |
|    | ついて         |                                                                                                                     |  |
| 6  | [デジタルギフトと交換 | Click this item to redeem MY Points for digital gifts. For details on the operation, see 3.2 Spending MY Points.    |  |
|    | する          | •                                                                                                                   |  |
| 7  | [商品と交換する]   | Click this item to redeem MY Points for products. For details on the operation, see <u>3.2 Spending MY Points</u> . |  |