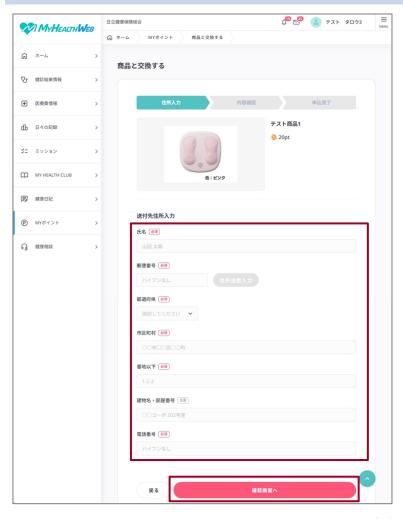

# 7. Check the product name, and if correct, enter the recipient information. After entering the information, click [確認画面へ].

When you click [確認画面へ], a window appears in which you can confirm the address of the recipient.

The following table lists the items you need to enter on the 送付先住所入力 window.

| Nº | Item         | Description                                                                                                                                                |  |
|----|--------------|------------------------------------------------------------------------------------------------------------------------------------------------------------|--|
| 1  | 氏名(必須)       | Enter the name of the recipient.                                                                                                                           |  |
| 2  | 郵便番号(必須)     | Enter the postal code of the recipient's address by using 7 halfwidth numerals (without hyphens).                                                          |  |
| 3  | 都道府県(必須)     | Select the prefecture of the recipient's address.                                                                                                          |  |
|    |              | This item is automatically entered if you enter a value in [郵便番号] and                                                                                      |  |
|    |              | then click [ <b>住所自動入力</b> ].                                                                                                                              |  |
| 4  | 市区町村(必須)     | Enter the city, town, or village of the recipient's address.                                                                                               |  |
|    |              | This item is automatically entered if you enter a value in [郵便番号] and                                                                                      |  |
|    |              | then click [住所自動入力].                                                                                                                                       |  |
| 5  | 番地以下(必須)     | Enter the street address of the recipient's address.                                                                                                       |  |
| 6  | 建物名・部屋番号(任意) | Enter the building name and room number of the recipient's address.                                                                                        |  |
| 7  | 電話番号(必須)     | Enter the telephone number of the recipient by using 10 to 15 halfwidth numerals (without hyphens). If the number is a landline, start with the area code. |  |