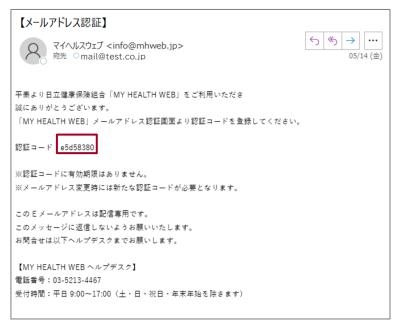

# 7. Open the email you received and obtain the verification code.

- The email might not arrive immediately. Please wait a while.
- Copy the verification code, as you will need to enter it in the next step.

# Supplementary information: If the registered email address is incorrect

Enter the correct email address in [新しいメールアドレス] and [新しいメールアドレス(確認用)] and then click [変更する].

# 8. Enter the verification code contained in the email received in step 7, and click [登録する].

- For [認証コード], enter the verification code contained in the email received in step 7.
- The MHW home page appears.
- For the next and subsequent logins, see 1.2 Logging in for the second or subsequent times.