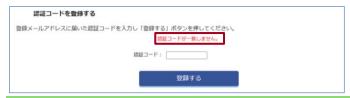

# 8. Enter the verification code contained in the email received in step 7, and click [登録する].

- For [認証コード], enter the verification code contained in the email received in step 7.
- The MHW home page appears.
- For the next and subsequent logins, see 1.2 Logging in for the second or subsequent times.

# Supplementary information: To obtain a verification code again (only if you want to obtain it again)

To obtain a verification code again, click the [認証コード送信] button.

When you click [認証コード送信], the message 送信しました。 appears, and an email containing the verification code is sent to the registered email address. After receiving the verification code, register the verification code again.