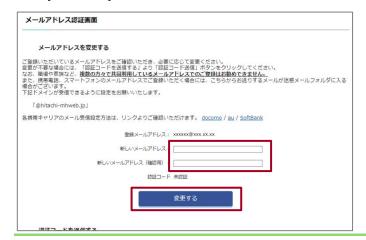

# 1. On the 個人設定 window, click [メールアドレス設定].

- For details on how to display the 個人 設定 window, see steps 1 and 2 in (1) Configuring your profile in MHW.
- If you click [メールアドレス設定], the
   メールアドレス設定 window appears.

# 2. Enter your email address in [新しいメールアドレス] and [新しいメールアドレス (確認用)], and then click [確認コードを送信する].

An email containing a confirmation code is sent to the email address you entered.

# Note

You cannot share your email address with other users. You must register your own email address.

3. Enter the confirmation code contained in the email you received, and then click [次へ].

A setup completion message appears.

This completes the setup of your email address in MHW.