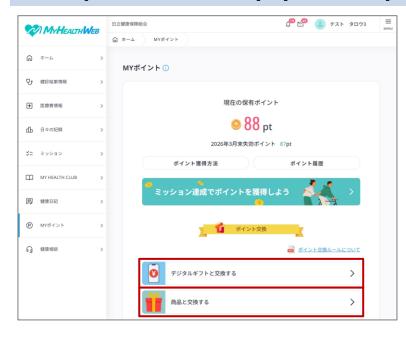

# 1. On the MHW home page, click [MY ポイント].

The MY ポイント window appears.

# 2. Click [デジタルギフトと交換する] or [商品と交換する].

- When you click [デジタルギフトと交換 換する], the デジタルギフトと交換 する window appears.
- When you click **[商品と交換する]**, the 商品と交換する window appears.