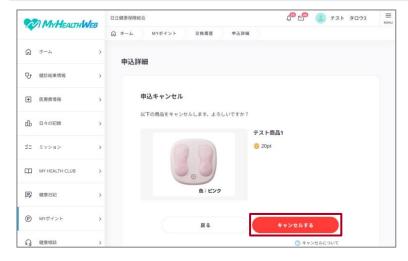

# 4. Check the details. To cancel the application, click [申込をキャンセルする].

 $[\mathcal{A}\mathcal{F}-\mathcal{A}\mathcal{A}]$  shows the status of the redemption as follows:

- [申込済]: The redemption application has been submitted.
- [申込受付済]: The process of dispatching the product has begun (from this point, the application can no longer be canceled).
- [キャンセル]: The application has been canceled on the 申込詳細 window (you cannot cancel an application that has already been canceled).

# 5. Click [キャンセルする].

- The 申込キャンセル完了 window appears.
- You will receive a cancellation notification in [MY メール].

This completes the procedure for viewing or canceling your application for points redemption.