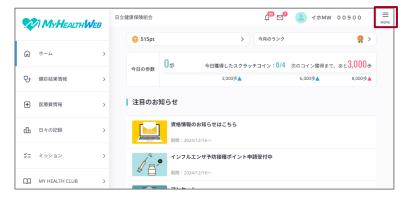

# 1. On the MHW home page, click [MENU].

The MENU appears.

# 2. Click [各種設定]-[個人設定].

The 個人設定 window appears.