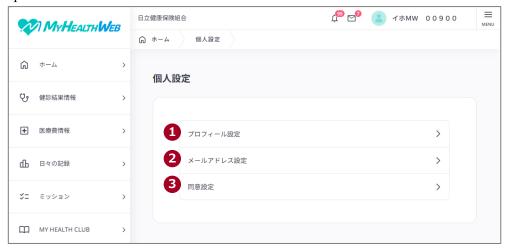

# (3) What you can do on [各種設定]-[個人設定]

On the 個人設定 window displayed by clicking [個人設定] from [各種設定], you can perform the following operations.

| Nº | Item                                                                        | Description                                                                 |  |
|----|-----------------------------------------------------------------------------|-----------------------------------------------------------------------------|--|
| 1  | [プロフィール設定] Enter your nickname and self-introduction for use when using MHV |                                                                             |  |
|    |                                                                             | details on how to specify settings, see 2.2(1) Configuring your profile in  |  |
|    |                                                                             | MHW.                                                                        |  |
| 2  | [メールアドレス設定]                                                                 | Register or change the email address to be used in MHW. For details on      |  |
|    |                                                                             | how to specify settings, see 2.2(2) Configuring your email address for      |  |
|    |                                                                             | MHW.                                                                        |  |
| 3  | [同意設定]                                                                      | Specify the setting for whether to agree to the display of medical care co  |  |
|    |                                                                             | and health check results in MHW, and the display of health check results in |  |
|    |                                                                             | the risk simulator.                                                         |  |
|    |                                                                             | For details on how to specify settings, see 2.2(3) Checking the consent     |  |
|    |                                                                             | settings for the display of personal information.                           |  |

# (1) Configuring your profile in MHW

Target user Insured person, dependent

The following describes how to configure your profile (image, nickname, self-introduction) in MHW.

# (2) Configuring your email address for MHW

Target user Insured person, dependent

The following describes how to configure your email address for MHW.

# (3) Checking the consent settings for the display of personal information

Target user Insured person, dependent

The following describes how to view your consent settings for the display of personal information in MHW.