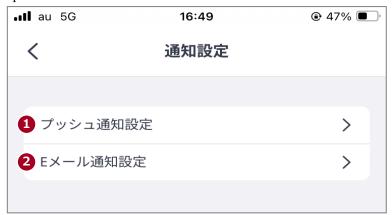

# (6) What you can do on [各種設定]-[通知設定]

On the 通知設定 window displayed by clicking [通知設定] from [各種設定], you can perform the following operations.

| Nº | Item        | Description                                                              |  |  |
|----|-------------|--------------------------------------------------------------------------|--|--|
| 1  | [プッシュ通知設定]  | Configure push notifications from the MHW app on your smartphone. For    |  |  |
|    |             | details on how to specify the settings, see 2.5(1) Configuring push      |  |  |
|    |             | notifications for announcements, missions, and other items (only for the |  |  |
|    |             | MHW app on smartphones).                                                 |  |  |
| 2  | [E メール通知設定] | Register or change the email address to be used in MHW. For details on   |  |  |
|    |             | how to specify the settings, see 2.5(2) Configuring email notifications. |  |  |

# 1. Use the MHW app to display the menu, and tap [各種設定]-[通知設定].

The 通知設定 window appears.

# 2. Tap [プッシュ通知設定]を押します。

The プッシュ通知設定 window appears.

# 2. From [各種設定], click [通知設定].

The 通知設定 window appears.

# 3. Click [E メール通知設定].

The E メール通知設定 window appears.

4. To enable email notifications from MHW, turn on the item. To disable email notifications, turn off the item.

This completes the configuration of email notifications in MHW.