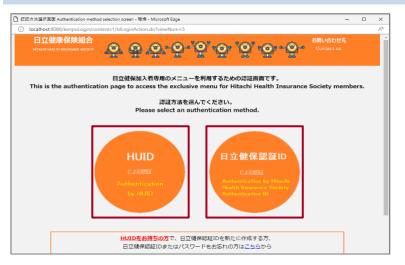

# 3. Select and click the authentication method.

- ・ If you have an HUID, click [HUID による認証].
- If you do not have an HUID, click [日立 健保認証 ID による認証].
- Users of the MHW app must log in by clicking [日立健保認証 ID による認証]. App users cannot use an HUID to log in.
- When you click either item, a window appears in which you can enter your ID.

# 4. Enter your ID and password and then click [ログイン].