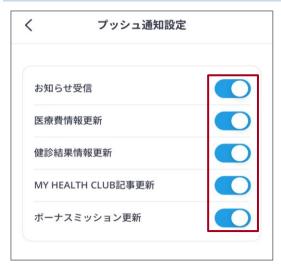

# 3. Specify items for which you want to receive push notifications.

- To receive notifications, tap to move the  $\circ$  to the right.
- If you do not want to receive notification, tap to move the  $\circ$  to the left.

This completes the configuration of push notifications.