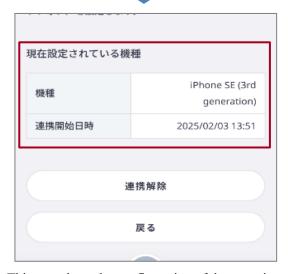

# 4. To sync the device you are currently using, tap [現在使用しているデバイスで連携する].

- The model and the syncing start date and time are displayed in [現在設定されている機種].
- To cancel the device syncing, tap [連携解除].

This completes the configuration of data syncing.