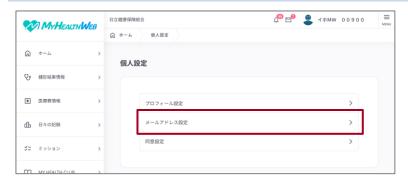

# 2. Click [各種設定]-[個人設定].

The 個人設定 window appears.

# 1. On the 個人設定 window, click [メールアドレス設定].

- For details on how to display the 個人 設定 window, see steps 1 and 2 in (1) Configuring your profile in MHW.
- If you click [メールアドレス設定], the
   メールアドレス設定 window appears.