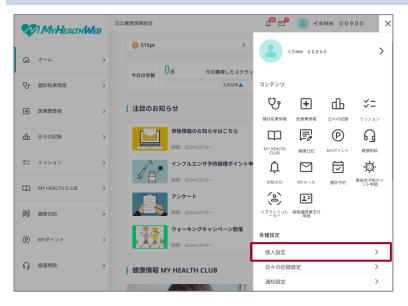

# 2. Click [各種設定]-[個人設定].

The 個人設定 window appears.

# 3. Click [プロフィール設定].

The プロフィール設定 window appear.