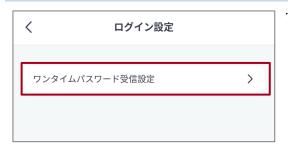

# 1. Use the MHW app to display the menu, and tap [各種設定]-[ログイン設定].

The ログイン設定 window appears.

# 2. Tap [ワンタイムパスワード受信設定].

The ワンタイムパスワード受信設定 window appears.

3. Tap [プッシュ通知を受け取る設定についてはこちらで確認できます。] to check the details, and use your smartphone device to specify the settings for receiving push notifications.