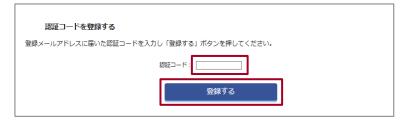

# 8. Enter the verification code contained in the email received in step 7, and click [登録する].

- For [認証コード], enter the verification code contained in the email received in step 7.
- The MHW home page appears.
- For the next and subsequent logins, see 1.2 Logging in for the second or subsequent times.

# 4. In [認証コード], enter the verification code contained in the email you received, and click [登録する].

The MHW home page appears.