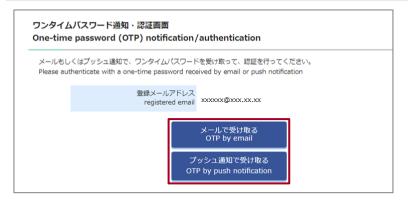

# 5. To receive a one-time password by email, click [メールで受け取る]. To receive it via a push notification, click [プッシュ通知で受け取る].

- To receive a one-time password via a push notification on your smartphone or other device, you need to specify the settings in advance. See 2.3(1) Receiving a one-time password via a push notification when logging in, and specify the settings.
- If you cannot use your email address due to expiration or other reasons, see <u>2.3(2)</u> <u>Canceling the registered email address</u> (if the email address for receiving onetime passwords cannot be used), and set a new email address.

# 6. Check the one-time password received by email or via a push notification.

# If you clicked [メールで受け取る]

# If you clicked [プッシュ通知で受け取る]

7. Enter the one-time password code you received in [ワンタイムパスワード OTP], and click [認証する].

- If you click [認証する], the MHW home page appears.
- You cannot reuse a one-time password. Please request a new one.