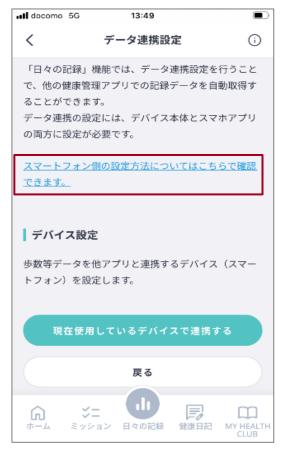

# 2. Tap [データ連携設定].

The データ連携設定 window appears.

3. Tap [スマートフォン側の設定方法についてはこちらで確認できます。] to check the details, and use your smartphone device to configure data syncing.

If you tap [スマートフォン側の設定方法についてはこちらで確認できます。], the manual will be downloaded. See the manual, and use your smartphone device to configure data syncing.

# 4. To sync the device you are currently using, tap [現在使用しているデバイスで連携する].

- The model and the syncing start date and time are displayed in [現在設定されている機種].
- To cancel the device syncing, tap [連携解除].

This completes the configuration of data syncing.