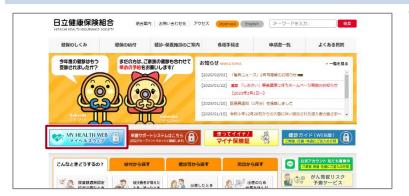

2. Click the [MY HEALTH WEB] banner displayed on the left side of the website.

The authentication window appears.