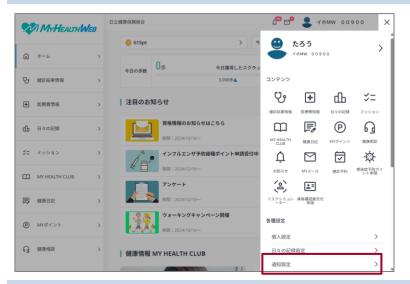

# On [MENU], click an item from [各種設定].

# A window for [各種設定] appears.

# (6) What you can do on [各種設定]-[通知設定]

On the 通知設定 window displayed by clicking [通知設定] from [各種設定], you can perform the following operations.

| Nº | Item        | Description                                                              |  |  |
|----|-------------|--------------------------------------------------------------------------|--|--|
| 1  | [プッシュ通知設定]  | Configure push notifications from the MHW app on your smartphone. For    |  |  |
|    |             | details on how to specify the settings, see 2.5(1) Configuring push      |  |  |
|    |             | notifications for announcements, missions, and other items (only for the |  |  |
|    |             | MHW app on smartphones).                                                 |  |  |
| 2  | [E メール通知設定] | Register or change the email address to be used in MHW. For details on   |  |  |
|    |             | how to specify the settings, see 2.5(2) Configuring email notifications. |  |  |