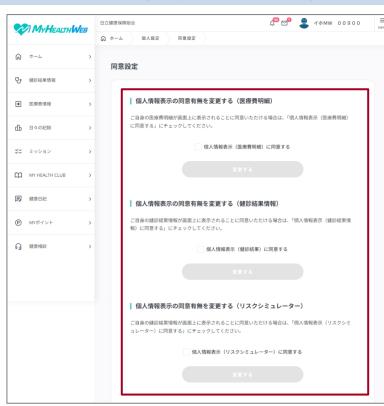

# (3) Checking the consent settings for the display of personal information

Target user Insured person, dependent

The following describes how to view your consent settings for the display of personal information in MHW.

# 1. On the 個人設定 window, click [同意設定].

- For details on how to display the 個人 設定 window, see steps 1 and 2 in (1) Configuring your profile in MHW.
- If you click [同意設定], the 同意設定 window appears.

# 2. Check and configure your consent setting for each item.

- For the following items, check and configure whether to consent to having the following display in MHW:
  - Medical care costs
  - Results of health checkups
  - The risk simulator
- To change your consent, select or clear the checkboxes, and then click [変更する].
- For dependents, the medical care costs are displayed together with those of the insured person regardless of the consent status.

This completes the consent confirmation for displaying personal information in MHW.