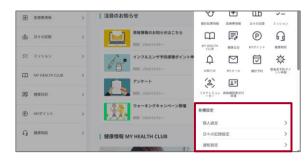

# (3) What you can do on [各種設定]-[個人設定]

On the 個人設定 window displayed by clicking [個人設定] from [各種設定], you can perform the following operations.

| Nº | Item                                                                        | Description                                                                 |  |
|----|-----------------------------------------------------------------------------|-----------------------------------------------------------------------------|--|
| 1  | [プロフィール設定] Enter your nickname and self-introduction for use when using MHV |                                                                             |  |
|    |                                                                             | details on how to specify settings, see 2.2(1) Configuring your profile in  |  |
|    |                                                                             | MHW.                                                                        |  |
| 2  | [メールアドレス設定]                                                                 | Register or change the email address to be used in MHW. For details on      |  |
|    |                                                                             | how to specify settings, see 2.2(2) Configuring your email address for      |  |
|    |                                                                             | MHW.                                                                        |  |
| 3  | [同意設定]                                                                      | Specify the setting for whether to agree to the display of medical care co  |  |
|    |                                                                             | and health check results in MHW, and the display of health check results in |  |
|    |                                                                             | the risk simulator.                                                         |  |
|    |                                                                             | For details on how to specify settings, see 2.2(3) Checking the consent     |  |
|    |                                                                             | settings for the display of personal information.                           |  |

# 2. Click [各種設定]-[個人設定].

The 個人設定 window appears.