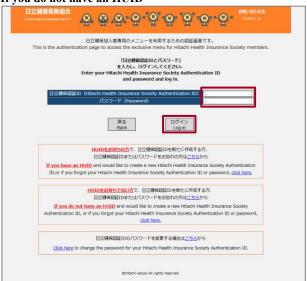

# 4. Enter your ID and password and then click [ログイン].

# If you have an HUID

# If you do not have an HUID

- If you have an HUID, enter your username and password in [ユーザー名] and [パスワード], enter any other requested information, and sign in.
- If you do not have an HUID, enter your Hitachi Health Insurance Society Authentication ID in [日立健保認証 ID], and enter your password in [パスワード]. After entering your ID and password, click [ログイン].
- If you do not have an ID or have forgotten your ID or password, please follow the instructions on the screen.
- When you click [ログイン], a window appears asking you to agree to the terms of use (first visit only).