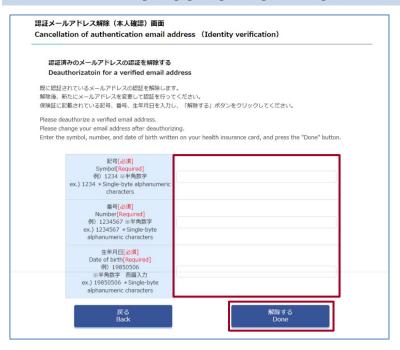

- The company email is no longer available due to resignation.
- You changed your smartphone carrier and your email address was changed.
- You forgot your email address password and can no longer access it.
- 1. To change your email address because you cannot receive a one-time password, click [登録 メールアドレスが利用できない場合はこちらより登録されたメールの解除].

# 2. Enter values in [記号], [番号], and [生年月日], and then click [解除する].

• If you cancel authentication, for confirmation, a cancel notification email is sent to the email address for which authentication was canceled. The subject of the email is 【メールアドレスの解除通知】.