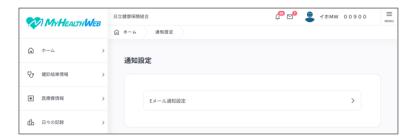

# (6) What you can do on [各種設定]-[通知設定]

On the 通知設定 window displayed by clicking [通知設定] from [各種設定], you can perform the following operations.

| Nº | Item        | Description                                                              |  |  |
|----|-------------|--------------------------------------------------------------------------|--|--|
| 1  | [プッシュ通知設定]  | Configure push notifications from the MHW app on your smartphone. For    |  |  |
|    |             | details on how to specify the settings, see 2.5(1) Configuring push      |  |  |
|    |             | notifications for announcements, missions, and other items (only for the |  |  |
|    |             | MHW app on smartphones).                                                 |  |  |
| 2  | [E メール通知設定] | Register or change the email address to be used in MHW. For details on   |  |  |
|    |             | how to specify the settings, see 2.5(2) Configuring email notifications. |  |  |

# 3. Click [E メール通知設定].

The E メール通知設定 window appears.

4. To enable email notifications from MHW, turn on the item. To disable email notifications, turn off the item.

This completes the configuration of email notifications in MHW.