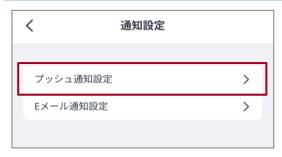

# 1. Use the MHW app to display the menu, and tap [各種設定]-[通知設定].

The 通知設定 window appears.

# 2. Tap [プッシュ通知設定]を押します。

The プッシュ通知設定 window appears.

# 2. From [各種設定], click [通知設定].

The 通知設定 window appears.

# 3. Click [E メール通知設定].

The E メール通知設定 window appears.

4. To enable email notifications from MHW, turn on the item. To disable email notifications, turn off the item.

This completes the configuration of email notifications in MHW.