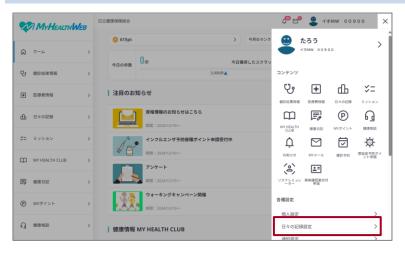

cation code.



This completes the removal of the email address.

# 2.4 Configuring daily records ([日々の記録設定])

Target user Insured person, dependent

This section describes the following operations for configuring the items to be displayed on [日々の記録] in MHW.

- (1) Configuring the display of record items, your height, and the target weight
- (2) Configuring data syncing (only for the MHW app on smartphones)

# (1) Configuring the display of record items, your height, and the target weight Specify whether to display the following items:

- 「アクティビティ」(「移動距離」、「エクササイズ時間」、「上がった階数」、「睡眠時間」)
- [身体測定値] ([体重], [BMI], [体脂肪率], [腹囲])
- ・ [バイタル] ([血圧], [体温])

Note that [歩数] is always displayed on [日々の記録].

# 1. On the MHW home page, click [MENU].



The menu appears.

# 2. From [各種設定], click [日々の記録設定].



The 日々の記録設定 window appears.

# 3. Click [記録項目表示設定].



The 記録項目表示設定 window appears.

# Supplementary information

To register your height or target weight in MHW, click [身長設定] or [目標体重設定] and complete the registration on the displayed screen.

4. Configure whether to display items on [日々の記録] in MHW.

To display an item on [日々の記録], turn it on. To hide an item, turn it off.



- To turn on an item, click to move the to the right.
- To turn off an item, click to move the o to the left.

This completes the configuration of [日々の記録] in MHW.

# (2) Configuring data syncing (only for the MHW app on smartphones)

Target user Insured person, dependent

The following describes how to configure a device that syncs data such as the number of steps you have taken.

# 1. Use the MHW app to display the