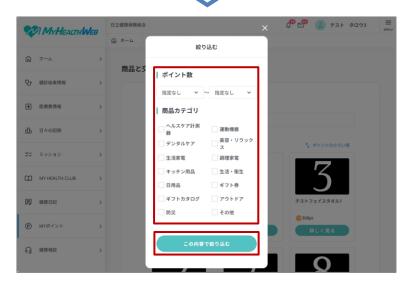

# 4. Click [絞り込む]. After selecting the filtering conditions, click [この内容で絞り込む].

- For the filtering conditions, select the following items:
  - [ポイント数]

Select lower and upper limits to specify the range of point values.

You can select the lower and upper limits in increments of 2000 from [2000] to [18000]. In addition, you can also filter products by selecting only the lower or upper limit.

- [商品カテゴリ]
- If you click [この内容で絞り込む], products will be displayed based on the specified conditions.