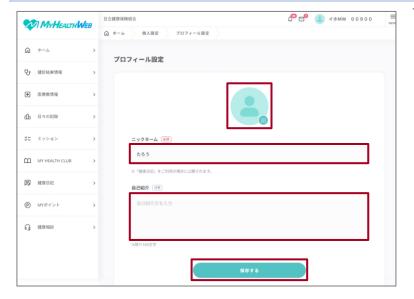

# 4. Specify an image, enter a nickname and self-introduction, and then click [保存する].

You must enter a nickname.

This completes the setup of your profile in MHW.

# Note

The image, nickname, and self-introduction you configure in your profile will be disclosed to other users, so please be careful when handling personal information.