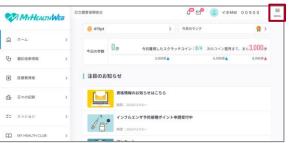

# On [MENU], click an item from [各種設定].

# A window for [各種設定] appears.

# 2. Click [各種設定]-[個人設定].

The 個人設定 window appears.