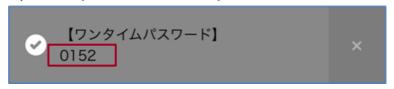

# 6. Check the one-time password received by email or via a push notification.

# If you clicked [プッシュ通知で受け取る]

7. Enter the one-time password code you received in [ワンタイムパスワード OTP], and click [認証する].

- If you click [認証する], the MHW home page appears.
- You cannot reuse a one-time password. Please request a new one.