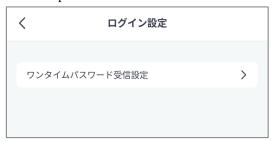

# 1. Use the MHW app to display the menu, and tap [各種設定]-[ログイン設定].

The ログイン設定 window appears.

# 2. Tap [ワンタイムパスワード受信設定].

The ワンタイムパスワード受信設定 window appears.

3. Tap [プッシュ通知を受け取る設定についてはこちらで確認できます。] to check the details, and use your smartphone device to specify the settings for receiving push notifications.