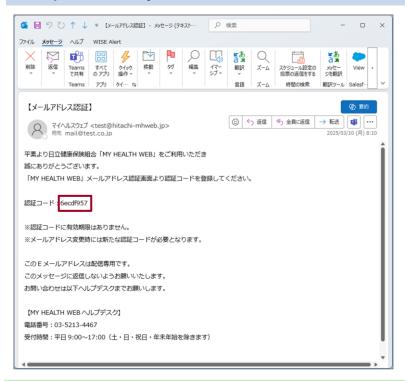

# 7. Open the email you received and obtain the verification code.

- The email might not arrive immediately. Please wait a while.
- Copy the verification code, as you will need to enter it in the next step.

# 8. Enter the verification code contained in the email received in step 7, and click [登録する].

- For [認証コード], enter the verification code contained in the email received in step 7.
- The MHW home page appears.
- For the next and subsequent logins, see 1.2 Logging in for the second or subsequent times.