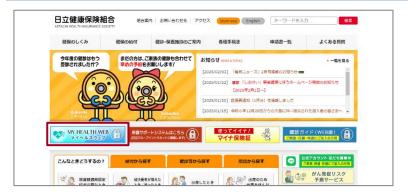

2. Click the [MY HEALTH WEB] banner displayed on the left side of the website.

The authentication window appears.

# 3. Select and click the authentication method.

- ・ If you have an HUID, click [HUID による認証].
- If you do not have an HUID, click [日立 健保認証 ID による認証].
- Users of the MHW app must log in by clicking [日立健保認証 ID による認証]. App users cannot use an HUID to log in.
- When you click either item, a window appears in which you can enter your ID.