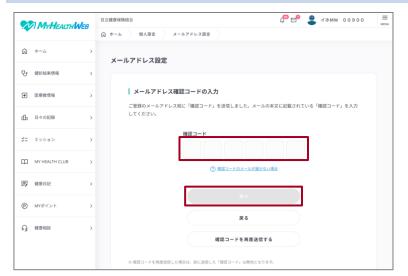

# Note

You cannot share your email address with other users. You must register your own email address.

3. Enter the confirmation code contained in the email you received, and then click [次へ].

A setup completion message appears.