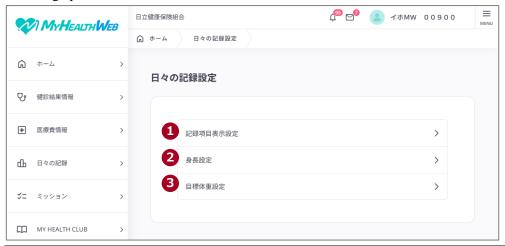

# (5) What you can do on [各種設定]-[日々の記録設定]

On the 日々の記録設定 window displayed by clicking **[日々の記録設定]** from **[各種設定]**, you can perform the following operations.

| Nº | Item       | Description                                                                                                                                    |  |
|----|------------|------------------------------------------------------------------------------------------------------------------------------------------------|--|
| 1  | [記録項目表示設定] | Configure the items to be displayed on [日々の記録] in MHW. For details                                                                             |  |
|    |            | on how to specify the settings, see 2.4 Configuring daily records (「日々の                                                                        |  |
|    |            | 記録設定]).                                                                                                                                        |  |
| 2  | [身長設定]     | Register your height. On the window displayed by clicking [身長設定],                                                                              |  |
|    |            | enter your height, and then click [設定する].                                                                                                      |  |
|    |            | The entered height is used to calculate the BMI for [日々の記録].                                                                                   |  |
| 3  | [目標体重設定]   | Based on the BMI calculated from your height and the appropriate weight, calculate and register your target weight. On the window displayed by |  |
|    |            | clicking [目標体重設定], specify the settings by using the following                                                                                 |  |
|    |            | procedure:                                                                                                                                     |  |
|    |            | 1. Use [身長設定] to register your height.                                                                                                         |  |
|    |            | 2. Enter the BMI in [ <b>適正体重 BMI</b> ], and then click [計算].                                                                                  |  |
|    |            | The target weight appears.                                                                                                                     |  |
|    |            | 3. If necessary, modify your target weight, and click [設定する].                                                                                  |  |
|    |            | The specified target weight is used as the target weight of [日々の記録].                                                                           |  |

# 2. From [各種設定], click [日々の記録設定].

The 日々の記録設定 window appears.

# 3. Click [記録項目表示設定].

The 記録項目表示設定 window appears.