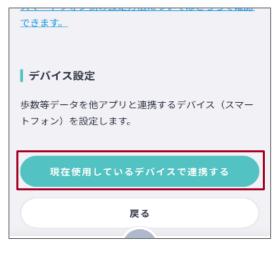

# 4. To sync the device you are currently using, tap [現在使用しているデバイスで連携する].

- The model and the syncing start date and time are displayed in [現在設定されている機種].
- To cancel the device syncing, tap [連携解除].

This completes the configuration of data syncing.